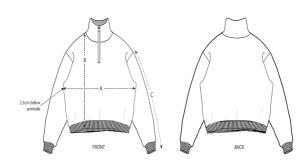

#### Details

- Set-in sleeve
- Neck collar in self fabric
- Herringbone tape at inside back neck and at inside of zipper
- Quarter zip at center front
- 2x1 rib at sleeve hem and bottom hem
- Armhole, sleeve hem and bottom hem with twin needle topstitch

#### **Essential Heathers**

Size Guide

|         | Sizes         | XXS  | XS   | S    | М  | L    | XL | XXL  | 3XL  |
|---------|---------------|------|------|------|----|------|----|------|------|
| А       | Half Chest    | 56.5 | 59   | 61.5 | 64 | 67   | 70 | 73   | 76   |
| В       | Body Length   | 61   | 63   | 68   | 72 | 74   | 76 | 78   | 80   |
| С       | Sleeve Length | 56.5 | 57.5 | 61.5 | 63 | 64.5 | 66 | 67.5 | 67.5 |
| Packing |               |      |      |      |    |      |    |      |      |
|         | Sizes         | XXS  | XS   | S    | М  | L    | XL | XXL  | 3XL  |
|         | Pieces/bag    | 5    | 5    | 5    | 5  | 5    | 5  | 5    | 5    |
|         | Pieces/box    | 10   | 20   | 20   | 20 | 20   | 20 | 20   | 10   |