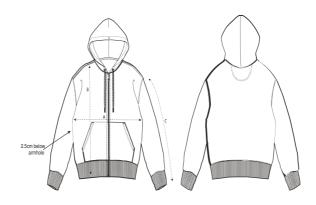

#### Details

- Set-in sleeve
- Double self fabric lined hood
- Round drawcords in matching body colour
- Closed end metal tipping and metal eyelets
- Herringbone tape at insde back neck seam
- Self fabric half moon at back neck
- 2 needle topstitch centred on seam at hem, cuff and armhole
- 1x1 rib at sleeve hem and bottom hem
- Kangaroo pocket at front
- Exposed metal zip at centre front

### Size Guide

|   | Sizes         | XXS  | XS   | S  | М    | L    | XL | XXL  | 3XL  | 4XL  | 5XL  |
|---|---------------|------|------|----|------|------|----|------|------|------|------|
| Α | Half Chest    | 51   | 53   | 55 | 59   | 62   | 65 | 69   | 73   | 78   | 81   |
| В | Body Length   | 62   | 65   | 69 | 73   | 75   | 77 | 79   | 81   | 83   | 84   |
| С | Sleeve Length | 57.5 | 59.5 | 63 | 65.5 | 67.5 | 68 | 68.5 | 68.5 | 68.5 | 68.5 |