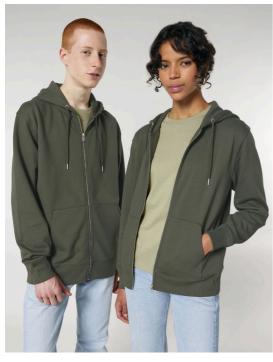

# The iconic unisex zip-thru hoodie sweatshirt

Medium Fit XXS 5XL\*

350 GSM

#### Details

- Set-in sleeve
- Double self fabric lined hood
- Round drawcords in matching body colour
- Closed end metal tipping and metal eyelets
- Herringbone tape at insde back neck seam
- Self fabric half moon at back neck
- 2 needle topstitch centred on seam at hem, cuff and armhole
- 1x1 rib at sleeve hem and bottom hem
- Kangaroo pocket at front
- Exposed metal zip at centre front

#### Composition

Shell - Brushed 100% Cotton - Organic Ring Spun Combed - 350 GSM Fabric washed